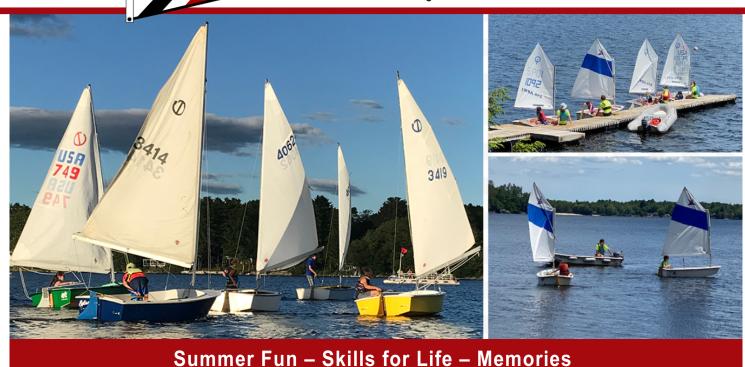

#### Sailing Lessons

Sailing lessons for kids from 8 to 18 are available on Taylor Pond in Auburn. Lessons are in 2 week blocks starting on June 26, July 10, and July 24. Classes meet Monday through Friday from 1:30 to 5:00 at the Taylor Pond Yacht Club.

A **Bonus Week** of sailing from August 7 to 11 is open **without charge** to any sailor who has participated in any one of the three earlier sessions. Session blocks are \$255 each with discounts for multiple sessions or membership at TPYC.

A shorter class is offered in a one week session starting June 19 for younger **Kids** to **Discover Sailing** before signing up for longer lessons. This is open to ages 7 or 8 from 12:30 to 2:00 at a cost of \$100.